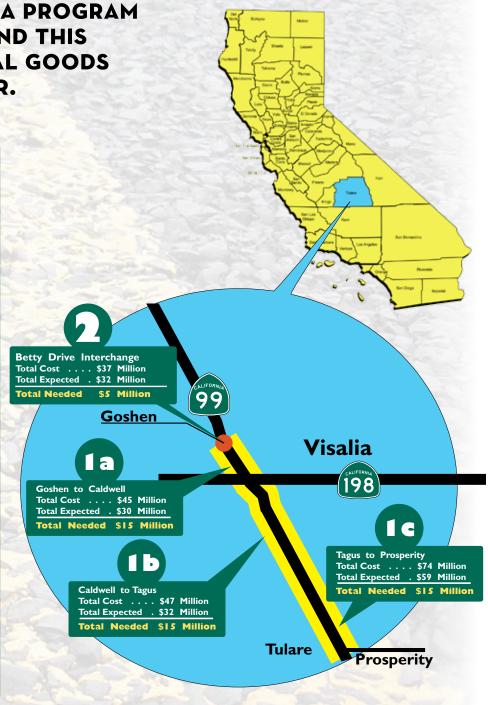

## THE WORLD'S CROP CORRIDOR

IT IS ESSENTIAL THAT A PROGRAM BE DEVELOPED TO FUND THIS NATIONAL AND GLOBAL GOODS MOVEMENT CORRIDOR.

## State Route 99:

- Is the main artery serving Tulare County, the global leader in dairy production and second leading ag producer.
- Is only 4 lanes despite doubledigit population growth.
- Is congested and unsafe with heavy truck traffic.

## Fixing SR 99 means:

- Better national farm-to-market delivery
- Improved national goods movement
- Enhanced safety
- Congestion relief
- Job creation

## What's needed:

A national goods movement program with funding to fix SR 99.

NATIONALLY SIGNIFICANT ... GLOBALLY ESSENTIAL